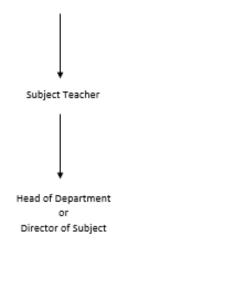

in district





# Friendships

### **Considerations:**

- Child's preferences
- Previous school information
- Our own markers of gender/needs

- Clubs
- Form
- Class mixes
- Break and lunches





#### 1 month in

Have you made new friends since starting at Durrington High School? 206 responses





# Who do I speak to?

#### **Useful Links and Who to Contact**

#### Attendance/Absence

School Attendance Line: 01903 705644 (24 hour answering service)

Email Address: absence@durring.com (for all absence)

Pupil Entitlement Team: 03302 228200 or pei@westsussex.gov.uk

#### Parents/Carers - Who to Contact

#### Subject specific areas:

- homework
- classwork
- · a behaviour sanction, relating to a lesson

#### general behaviour bullying

- attendance/punctuality

Other issues, for example:





Contact details for all staff and their roles are on the school website.

We always aim to respond to queries within two working days. Please be patient.





# What can you do to get your child 'ready'?

- 'Go big' book
- The secondary school and the secondary school and s
- Discuss concerns with your child
- Discuss exciting elements of secondary school
- Ensure they have the <u>correct uniform</u>
- Engage them with the <u>summer challenge</u>
- Ensure you are signed up to <u>Arbor</u> and your details are up to date
- Attend the <u>coffee mornings</u> so you can ask any questions (link will be in a letter to follow)
- Read the 'Year 6 to 7 Induction Handbook'





### 1 month in

### Were you nervous before starting at Durrington?



Do feel nervous now about being in high school?