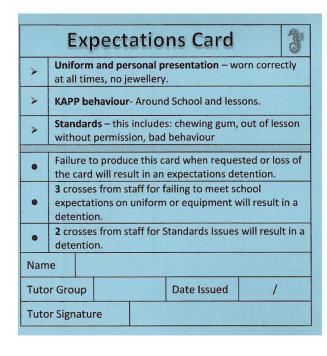

# Behaviour Expectation cards

- Detentions (for lates, behaviour, no homework, uniform)
- Study room

| Date   | Equipment, Uniform and pe<br>presentation Issue | ersonal | Staff<br>Initials |
|--------|-------------------------------------------------|---------|-------------------|
| 1      |                                                 |         |                   |
| 1      |                                                 |         |                   |
| 1      |                                                 |         |                   |
| ASSIGN | BADGE Detention Completed:                      | Date    | 1                 |