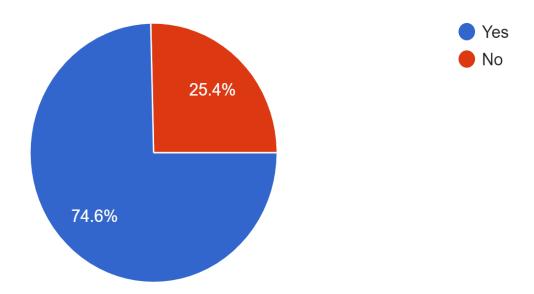

Y10 Rounders Fixtures | 9-10                              | Miss Johnson & Mrs Wallis-<br>Tayler |                 |
|                           | Y8 Cricket Fixtures        | 8                                 | Mr Pickford                          | PE Office       |
| Friday                    | School Band                | All Years                         | Mr Gasson                            | F20T            |
|                           | Dance Club                 | All Years                         | Miss Lamper & Miss Connolly          | Main Hall       |
|                           | Cricket Club               | All Years                         | Mr Poole & Mr Burnett                | Sports Hall     |







# Clubs

1 month in

Have you joined any clubs yet?

205 responses







# Arbor

#### **Your Homepage Dashboard**

The dashboard is the first screen that you will see. This gives a quick glance of the student's daily timetable, behaviour points, meals, notices, current attendance and progress.

You can see your in-app messages by clicking this button under your child's photo.



You can return to this page at any time by clicking on the school's logo or choosing Dashboard from any menu. On the homepage you'll also see sections for:

- Statistics This shows information about the student's attendance, behaviour and progress statistics for the current term.
- Guardian consultations The **Guardian Consultations** section allows guardians to book time for Parents Evening meetings by selecting one of the available slots as per the School's setup.
- Assignments