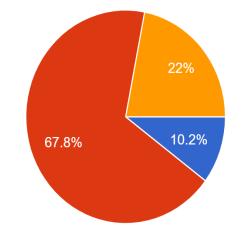

### 1 month in

Do you feel like you know your way around the school? 205 responses