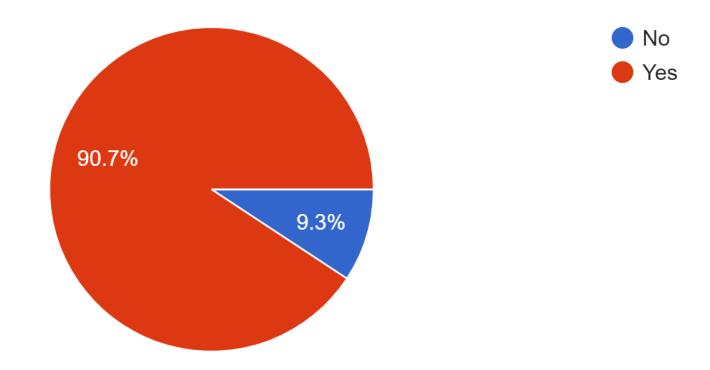

#### 1 month in

Have you made new friends since starting at Durrington High School? 206 responses