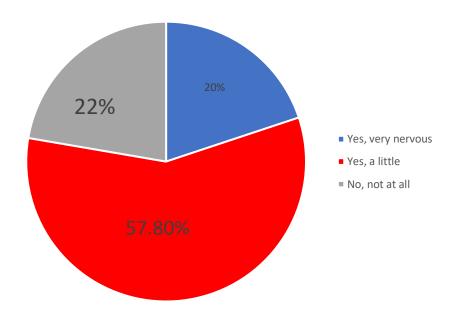

### Were you nervous before starting at Durrington?

Do feel nervous now about being in high school? 205 responses

Yes, but less than I was at the start

Yes