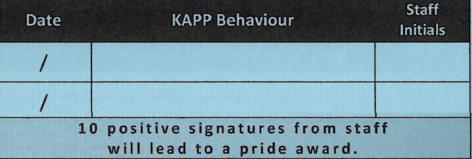

# Behaviour Expectation cards

- Detentions (for lates, behaviour, no homework, uniform)
- Study room

| Date   | Equipment, Uniform and pe<br>presentation Issue | ersonal | Staff<br>Initials |
|--------|-------------------------------------------------|---------|-------------------|
| 1      |                                                 |         |                   |
| 1      |                                                 |         |                   |
| 1      |                                                 |         |                   |
| ASSIGN | BADGE Detention Completed:                      | Date    | 1                 |