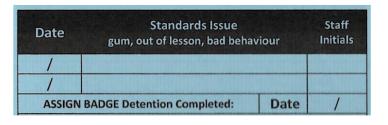

# Behaviour Expectation cards

- Detentions (for lates, behaviour, no homework, uniform)
- Study room

| Date   | Equipment, Uniform and pe<br>presentation Issue | ersonal | Staff<br>Initials |
|--------|-------------------------------------------------|---------|-------------------|
| 1      |                                                 |         |                   |
| 1      |                                                 |         |                   |
| 1      |                                                 |         |                   |
| ASSIGN | BADGE Detention Completed:                      | Date    | 1                 |