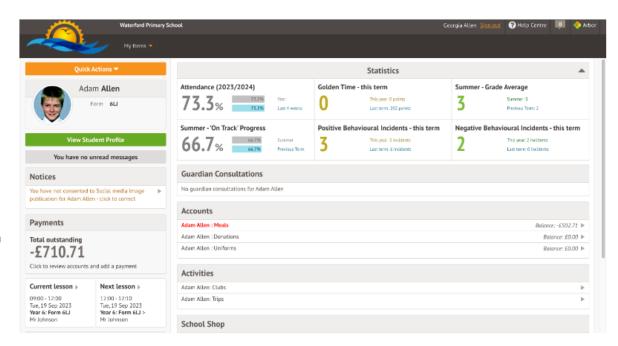

#### **Your Homepage Dashboard**

The dashboard is the first screen that you will see. This gives a quick glance of the student's daily timetable, behaviour points, meals, notices, current attendance and progress.

You can see your in-app messages by clicking this button under your child's photo.

You can return to this page at any time by clicking on the school's logo or choosing Dashboard from any menu. On the homepage you'll also see sections for:

- Statistics This shows information about the student's attendance, behaviour and progress statistics for the current term.
- Guardian consultations The **Guardian Consultations** section allows guardians to book time for Parents Evening meetings by selecting one of the available slots as per the School's setup.
- Assignments This section shows any homework or coursework assignments that are due, overdue or marked.
- Accounts The **Accounts** section loads the student's current Meals and other top-up account balances.
- Trips Sign your child up for trips.
- Clubs Sign up to standard clubs or Breakfast and After School clubs.